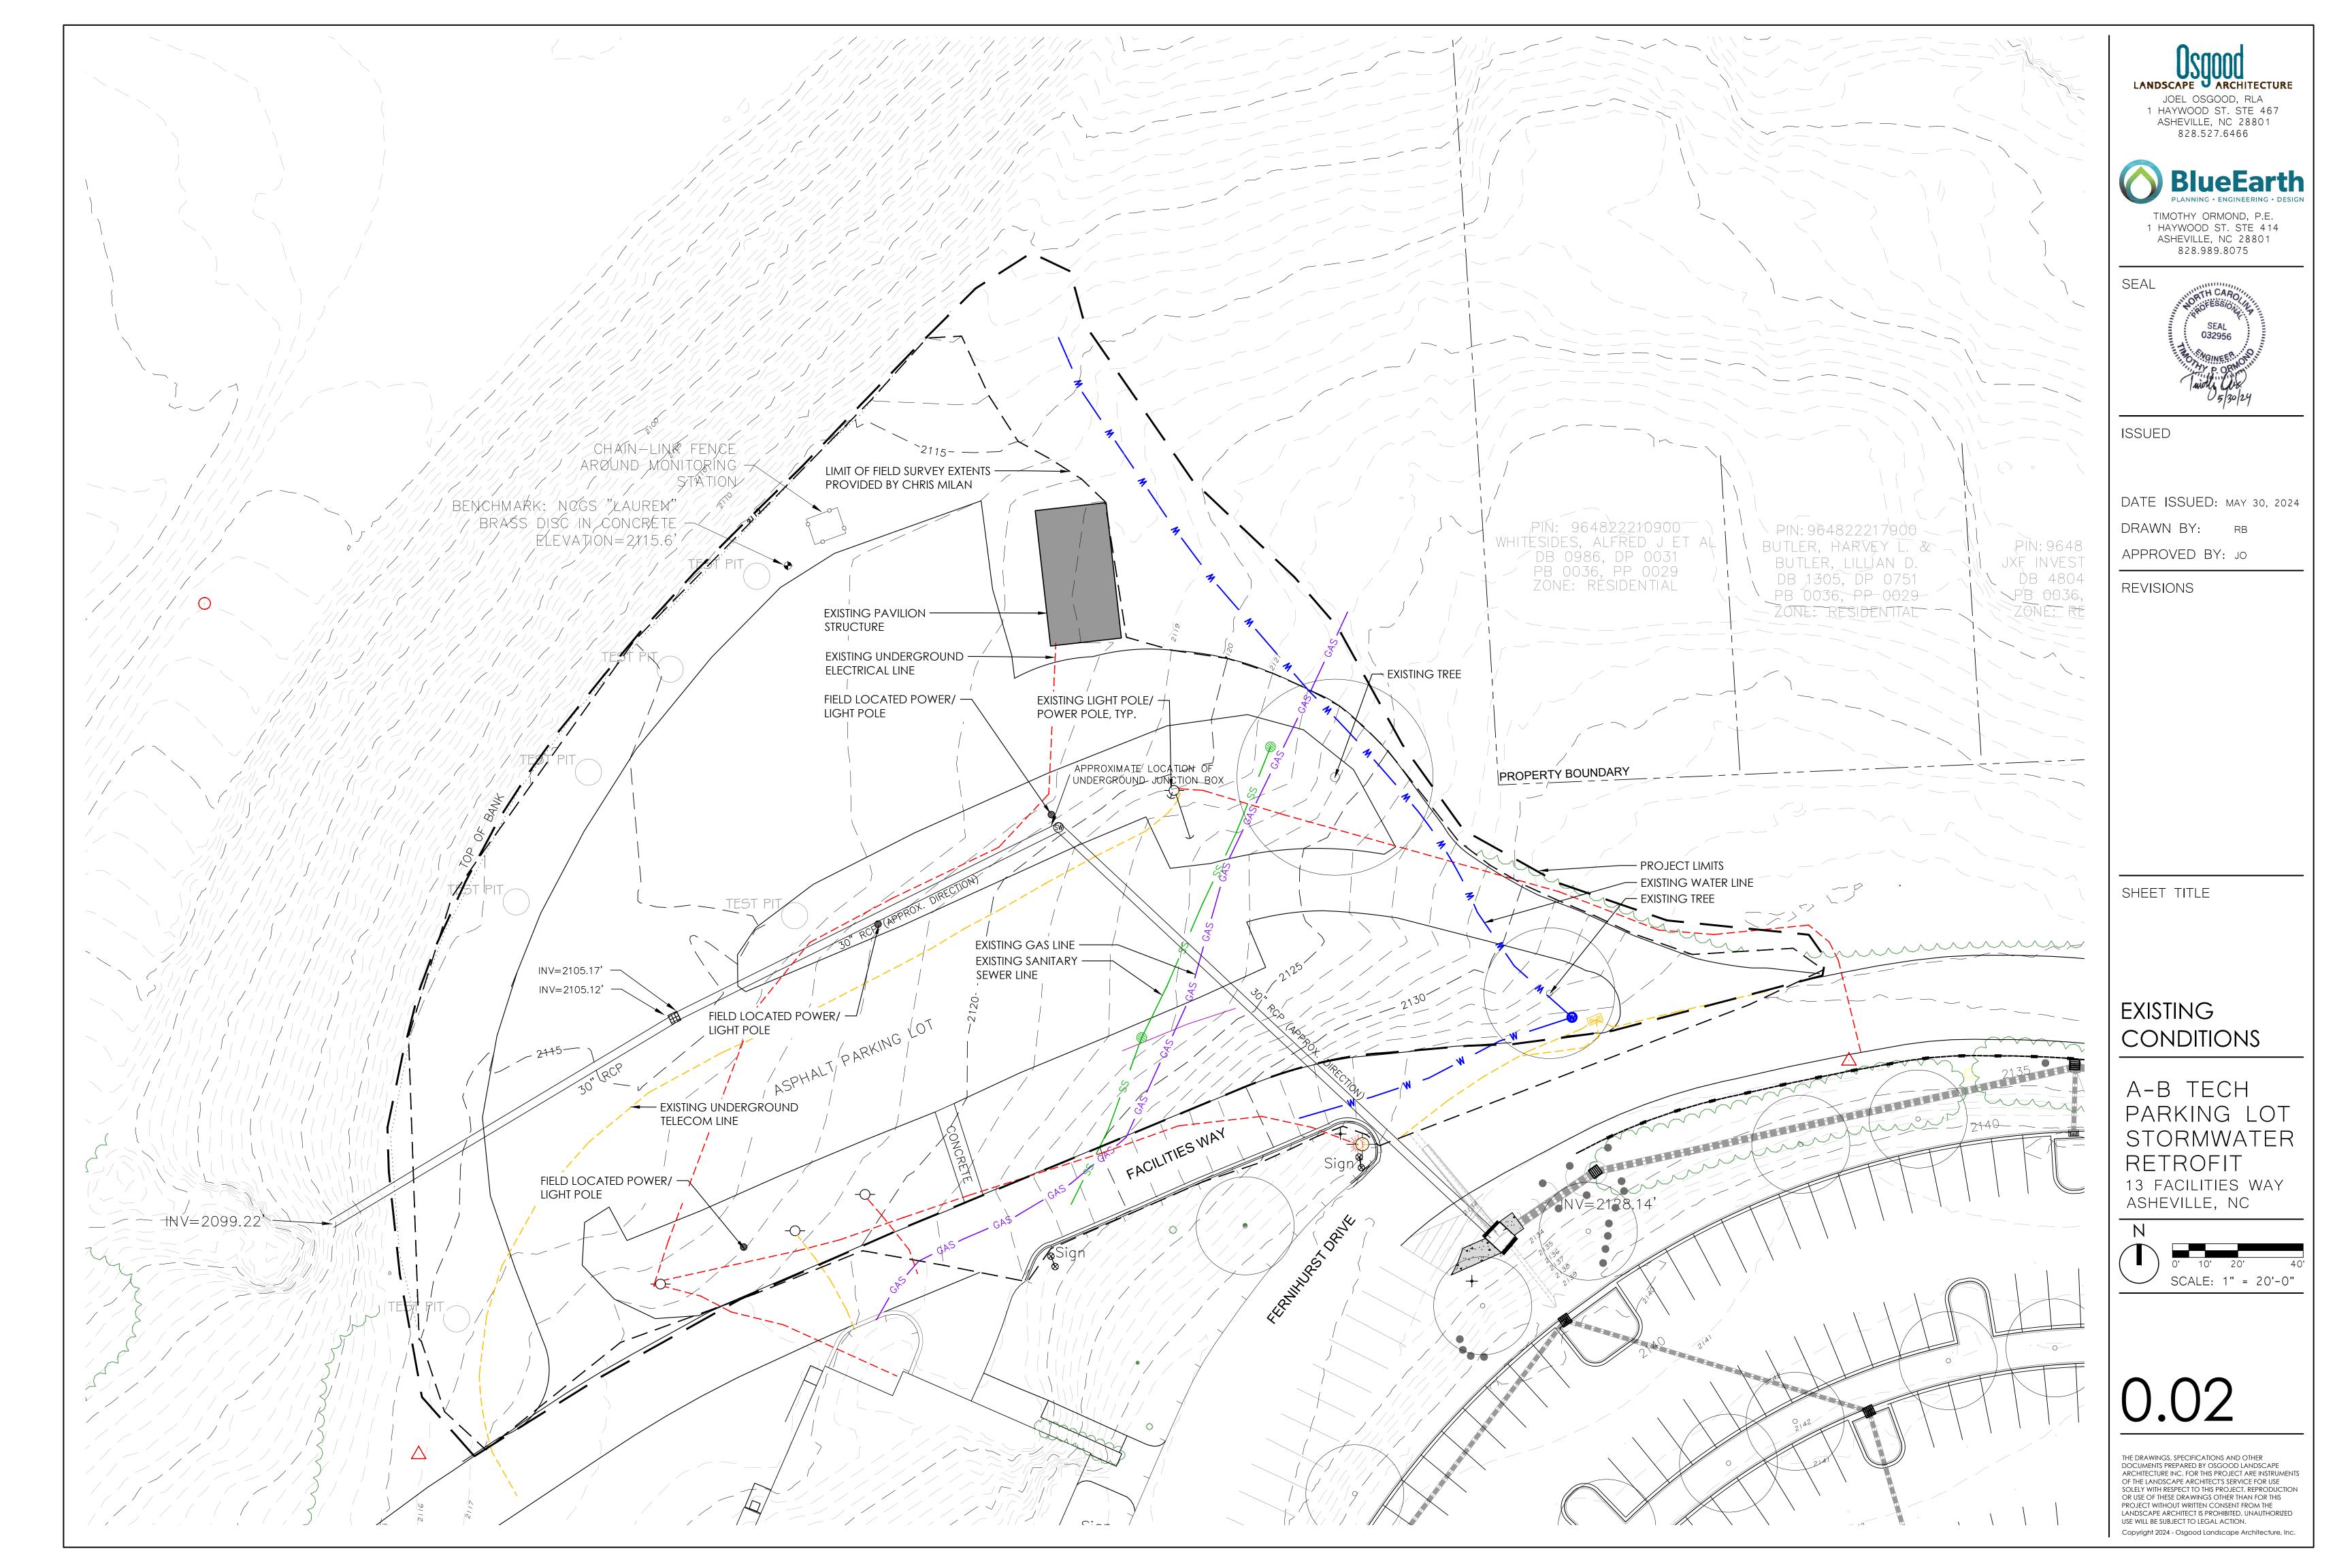

## DEVELOPMENT DATA

| Contact:                                                      | Timothy Ormond,<br>Blue Earth Engine<br>1 Haywood St. Su<br>Asheville, NC 288<br>828.989.8075<br>340 Victoria Rd. |
|---------------------------------------------------------------|-------------------------------------------------------------------------------------------------------------------|
| PIN:<br>Property Size:<br>Project Size:<br>Total Disturbance: | Asheville, North C<br>9648214531000<br>109.28 Acres (4<br>1.62 Acres (70,6<br>.98 Acre (42,79                     |
| Pre-Dev. Impervious:<br>Pre-Dev. Pervious:                    |                                                                                                                   |
| Post-Dev. Impervious:<br>Post-Dev. Pervious:                  |                                                                                                                   |
| Soil Types:                                                   | UhE Udorthents-U<br>2-50 percent slop<br>Ux Urban Land, .                                                         |
| Zoning District:<br>Setbacks:                                 | INST<br>Front= 15'<br>Side= 10'<br>Back= 10'                                                                      |

#### A-B Tech Community College PE neering Suite 414 8801 Carolina 0000 4,760,236 SF) 657 SF) 91 SF) 1 SF) 49.75% <u>50.25%</u> 100.00% 10.35% SF) 7 SF) 89.65% 7 SF) 100.00% Jrban Land complex, pes .5 (49.4%) .6 (50.6%)