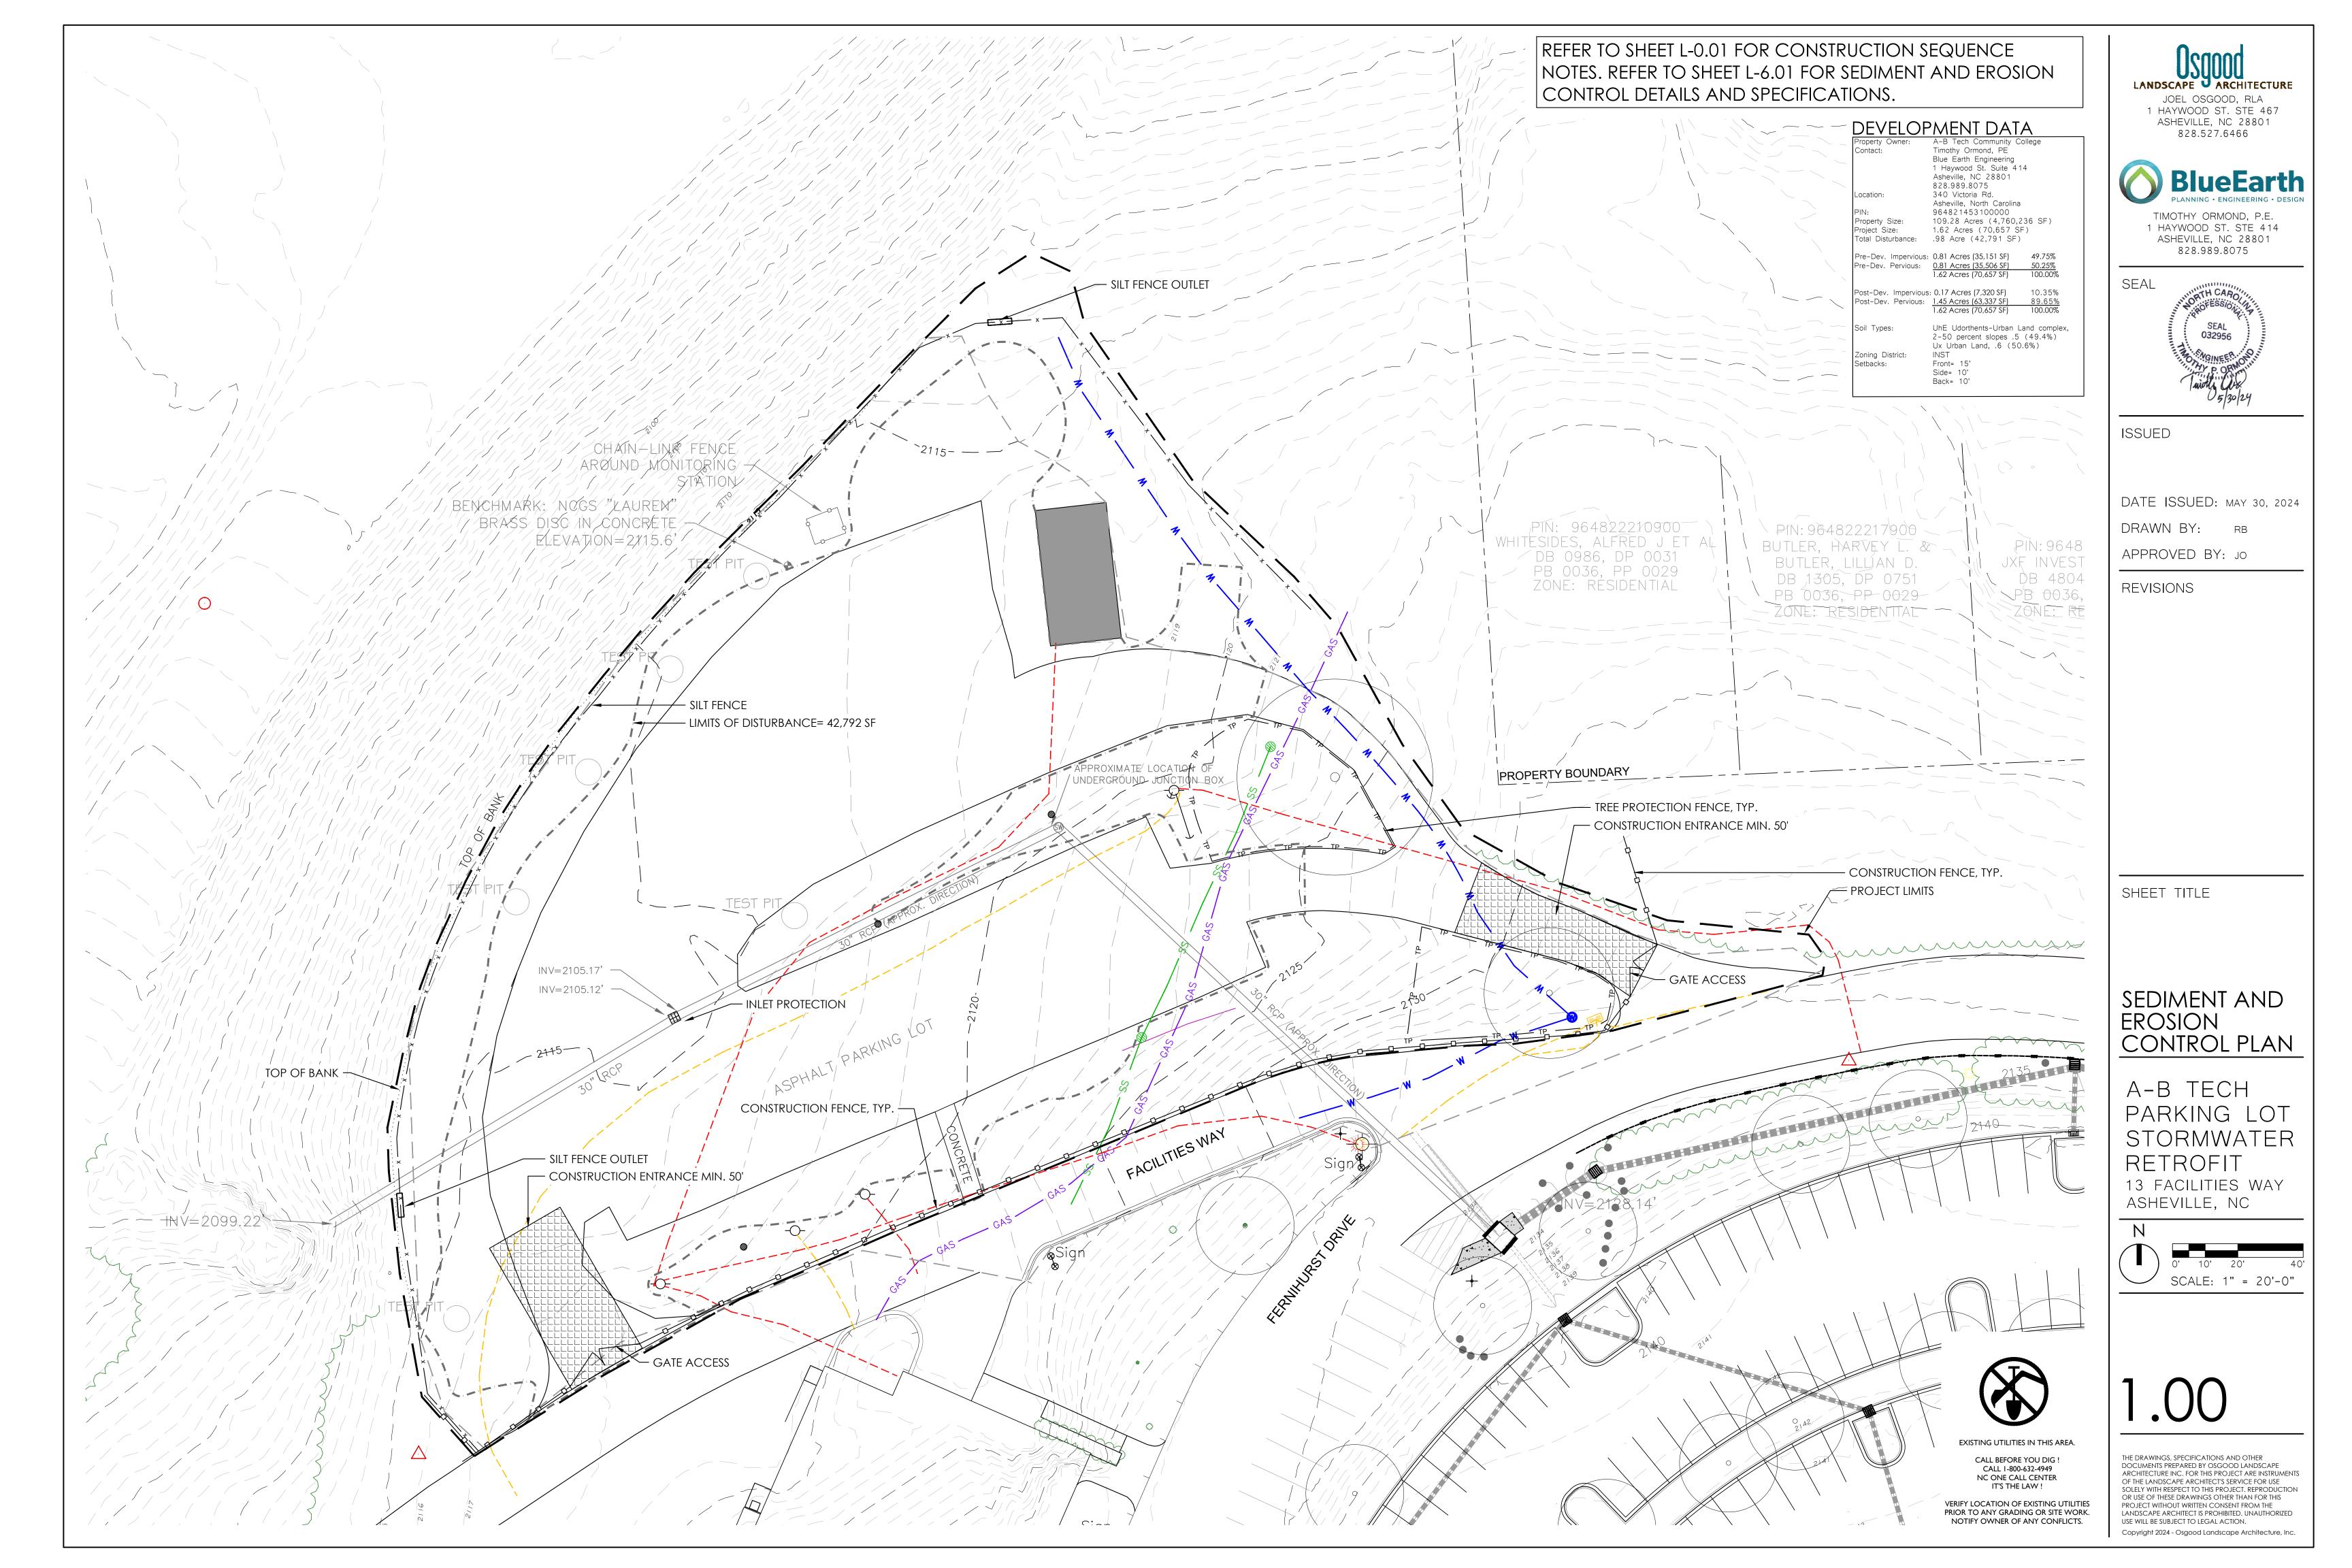

## **EROSION + SEDIMENT CONTROL CONSTRUCTION SEQUENCE**

- 2. Call 1-900-632-4949 for utility locations prior to digging.
- 3. Establish construction access, routes, and staging area.
- 4. Install temporary silt fencing and inlet protection for all existing drains. 5. Install construction entrance as indicated on plans or as discussed with the city inspector.
- 6. Install tree protection fencing.
- 7. Clear and grub site.
- 8. Begin rough grading of site.
- 10. Install new runoff conveyance systems, channels, and inlets per plans.
- II. Install temporary inlet protection immediately after new inlet installation.
- 13. Install erosion control matting in ditches/swales as required by plan set.
- 14. Perform fine grading of site.
- site construction.
- 16. Once site is stabilized, remove all temporary measures and complete permanent vegetative cover.
- 17. Contractor to coordinate earthwork stock piling exhibit for engineering review and approval.