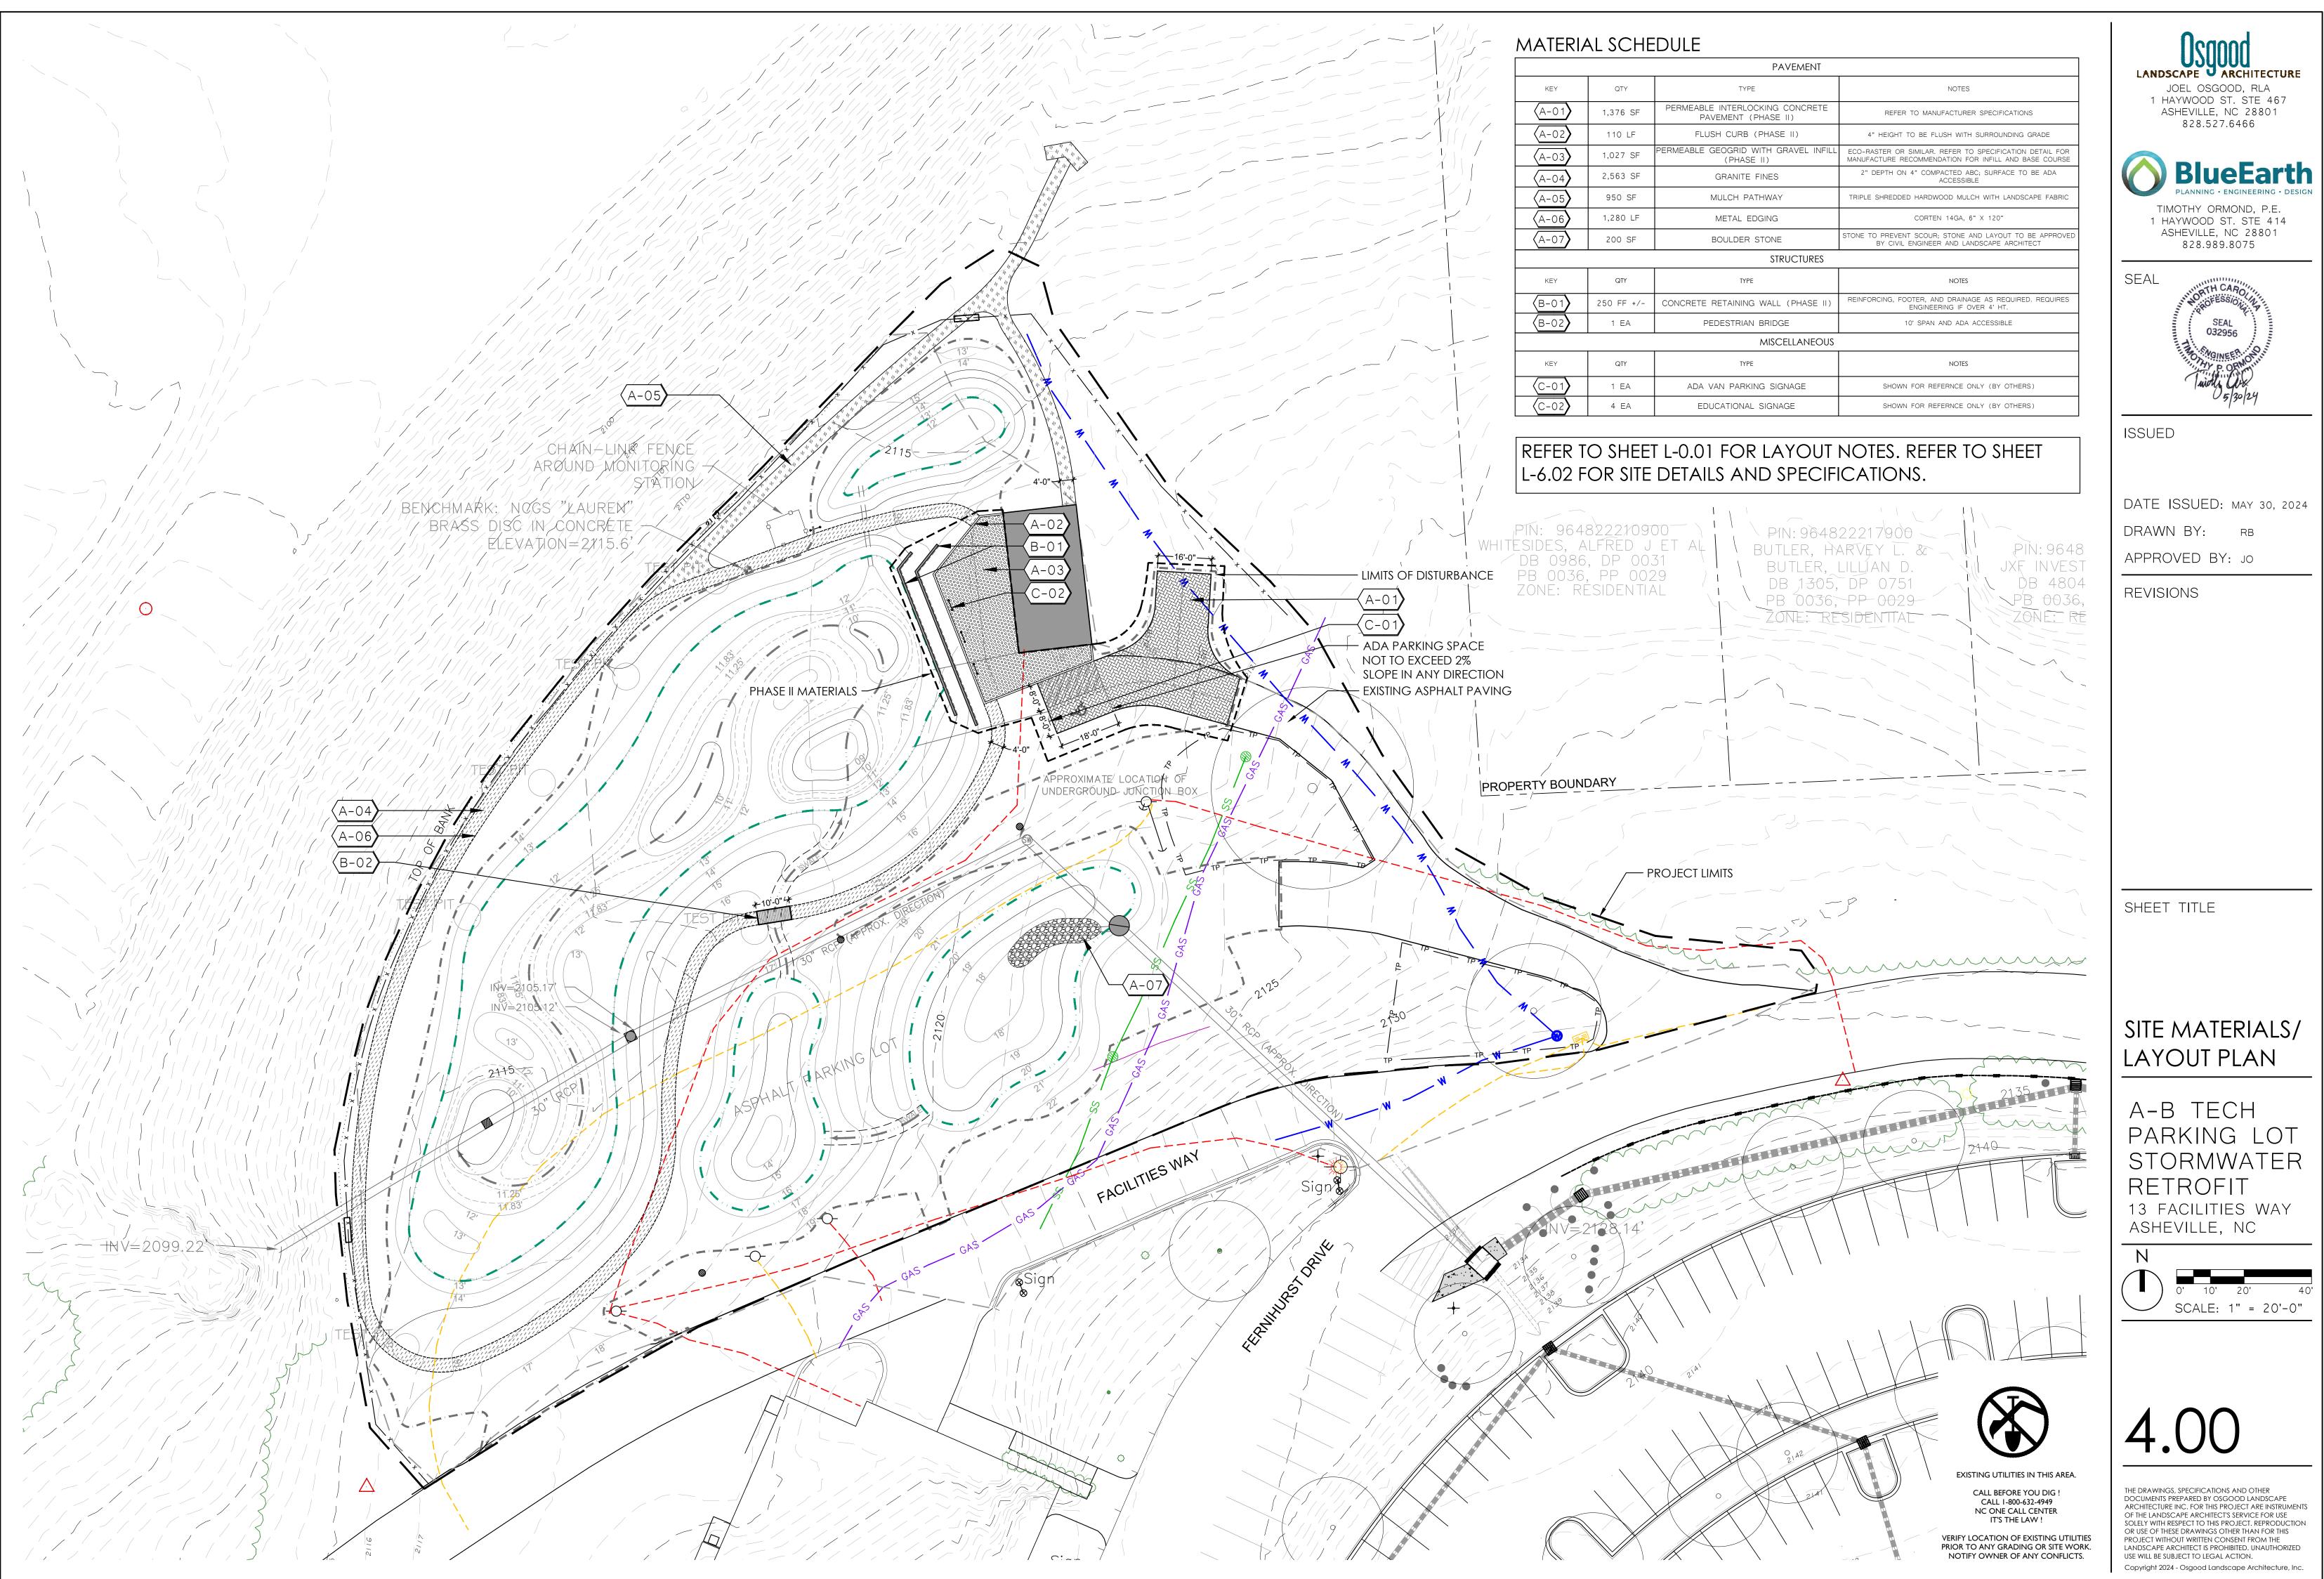

Copyright 2024 - Osgood Landscape Architecture, Inc.

USE WILL BE SUBJECT TO LEGAL ACTION.

|               | PAVEMENT                                               |                                                                                                                   |  |  |  |  |  |
|---------------|--------------------------------------------------------|-------------------------------------------------------------------------------------------------------------------|--|--|--|--|--|
| QTY           | TYPE                                                   | NOTES                                                                                                             |  |  |  |  |  |
| 76 SF         | PERMEABLE INTERLOCKING CONCRETE<br>PAVEMENT (PHASE II) | REFER TO MANUFACTURER SPECIFICATIONS                                                                              |  |  |  |  |  |
| 10 LF         | FLUSH CURB (PHASE II)                                  | 4" HEIGHT TO BE FLUSH WITH SURROUNDING GRADE                                                                      |  |  |  |  |  |
| 27 SF         | PERMEABLE GEOGRID WITH GRAVEL INFILL<br>(PHASE II)     | ECO-RASTER OR SIMILAR. REFER TO SPECIFICATION DETAIL FOR<br>MANUFACTURE RECOMMENDATION FOR INFILL AND BASE COURSE |  |  |  |  |  |
| 63 SF         | GRANITE FINES                                          | 2" DEPTH ON 4" COMPACTED ABC; SURFACE TO BE ADA<br>ACCESSIBLE                                                     |  |  |  |  |  |
| 50 SF         | MULCH PATHWAY                                          | TRIPLE SHREDDED HARDWOOD MULCH WITH LANDSCAPE FABRIC                                                              |  |  |  |  |  |
| 80 LF         | METAL EDGING                                           | CORTEN 14GA, 6" X 120"                                                                                            |  |  |  |  |  |
| )0 SF         | BOULDER STONE                                          | STONE TO PREVENT SCOUR; STONE AND LAYOUT TO BE APPROVED<br>BY CIVIL ENGINEER AND LANDSCAPE ARCHITECT              |  |  |  |  |  |
|               | STRUCTURES                                             |                                                                                                                   |  |  |  |  |  |
| QTY           | TYPE                                                   | NOTES                                                                                                             |  |  |  |  |  |
| FF +/-        | CONCRETE RETAINING WALL (PHASE II)                     | REINFORCING, FOOTER, AND DRAINAGE AS REQUIRED. REQUIRES<br>ENGINEERING IF OVER 4' HT.                             |  |  |  |  |  |
| EA            | PEDESTRIAN BRIDGE                                      | 10' SPAN AND ADA ACCESSIBLE                                                                                       |  |  |  |  |  |
| MISCELLANEOUS |                                                        |                                                                                                                   |  |  |  |  |  |
| QTY           | TYPE                                                   | NOTES                                                                                                             |  |  |  |  |  |
| EA            | ADA VAN PARKING SIGNAGE                                | SHOWN FOR REFERNCE ONLY (BY OTHERS)                                                                               |  |  |  |  |  |
| EA            | EDUCATIONAL SIGNAGE                                    | SHOWN FOR REFERNCE ONLY (BY OTHERS)                                                                               |  |  |  |  |  |
|               |                                                        |                                                                                                                   |  |  |  |  |  |