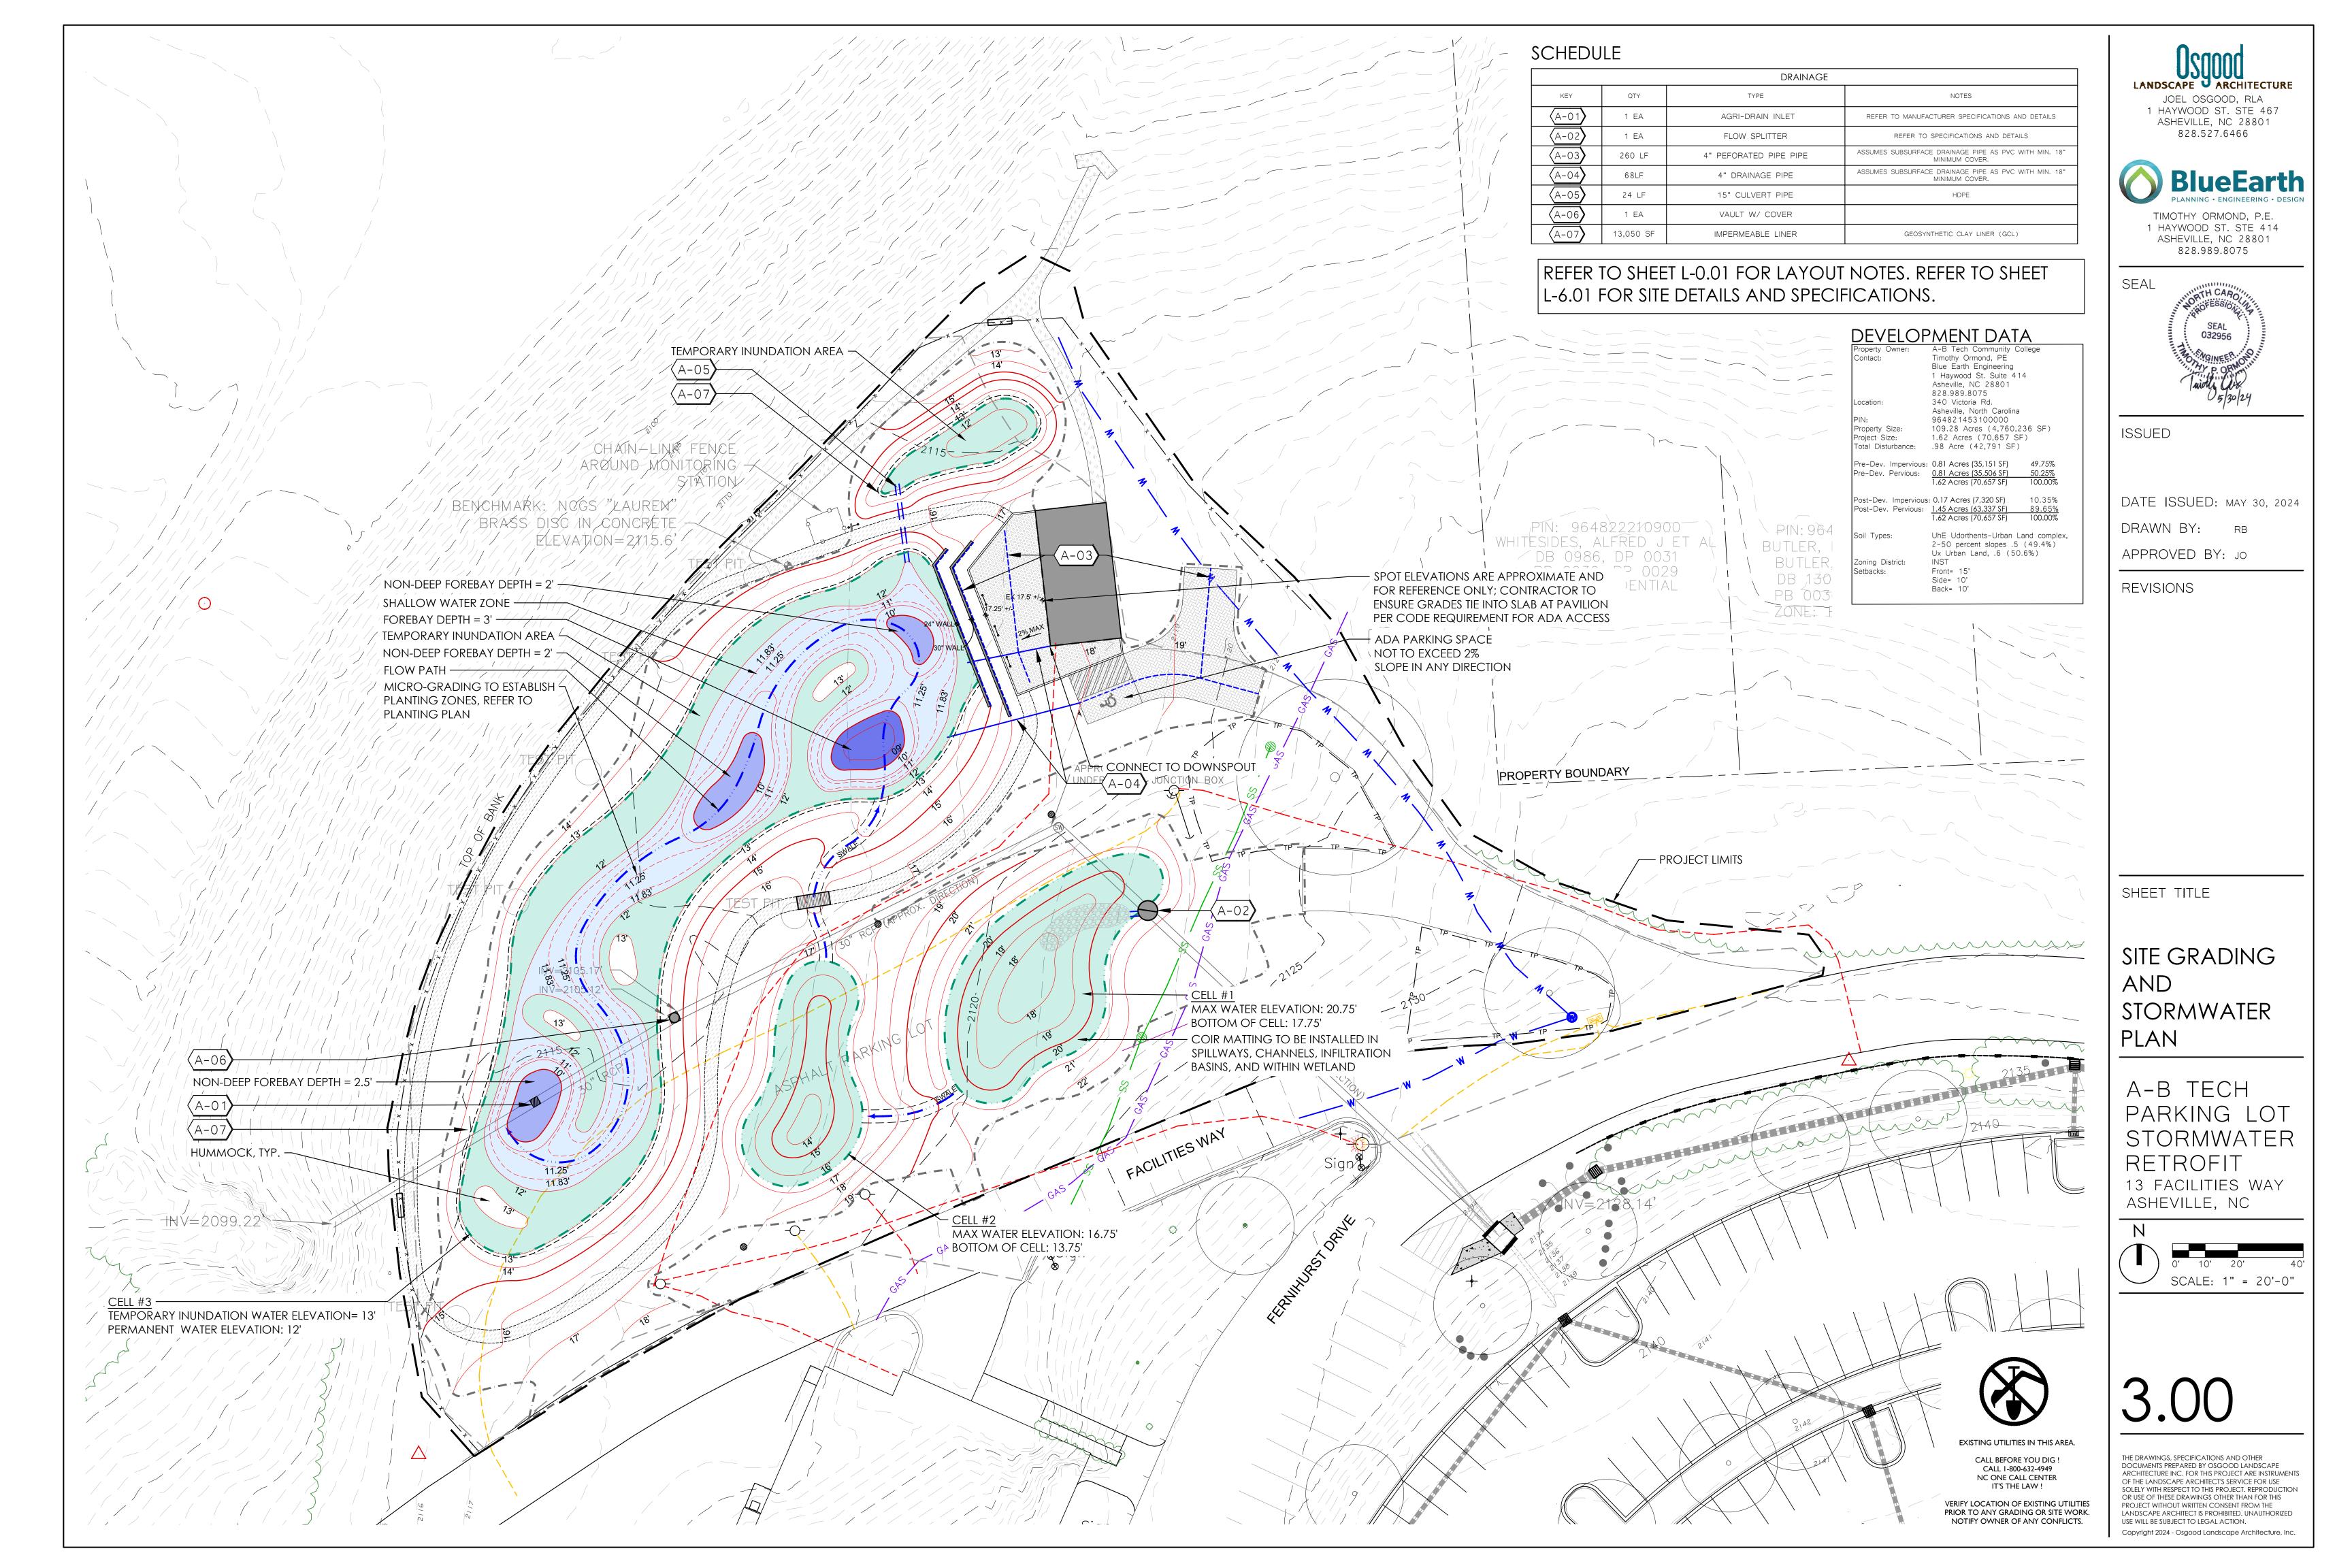

## DEVELOPMENT DATA

| Contact:                                                      | Timothy Ormond,<br>Blue Earth Engine<br>1 Haywood St. Su<br>Asheville, NC 288<br>828.989.8075<br>340 Victoria Rd. |
|---------------------------------------------------------------|-------------------------------------------------------------------------------------------------------------------|
| PIN:<br>Property Size:<br>Project Size:<br>Total Disturbance: | Asheville, North C<br>9648214531000<br>109.28 Acres (4<br>1.62 Acres (70,6<br>.98 Acre (42,79                     |
| Pre-Dev. Impervious:<br>Pre-Dev. Pervious:                    |                                                                                                                   |
| Post-Dev. Impervious:<br>Post-Dev. Pervious:                  |                                                                                                                   |
| Soil Types:                                                   | UhE Udorthents-U<br>2-50 percent slop<br>Ux Urban Land, .                                                         |
| Zoning District:<br>Setbacks:                                 | INST<br>Front= 15'<br>Side= 10'<br>Back= 10'                                                                      |

#### A-B Tech Community College PE neering Suite 414 8801 Carolina 0000 4,760,236 SF) 657 SF) 91 SF) 1 SF) 49.75% <u>50.25%</u> 100.00% 10.35% SF) 7 SF) 89.65% 7 SF) 100.00% Jrban Land complex, pes .5 (49.4%) .6 (50.6%)

I. Refer to civil engineering drawings for notes associated with erosion control, sediment control, wetland and jurisdictional stream notes.

9. Temporary diversion ditches shall be installed at the top of fill slopes or where needed. ditches to be inspected and repaired at the end of each work

12. Temporary seeding shall be installed per Civil Engineering Erosion and Sediment Control Drawings following completion of any phase of grading.

15. Install permanent vegetative cover for all disturbed areas within 30 working days or 30 calendar days (whichever is shorter) following completion of

2. Tie in gutter and downspout to subsurface drainage systems, where applicable. Run-off discharge at pipe ends shall be treated with stone apron at

3. Tie in all proposed storm drainage to proposed storm inlets with a minimum of 12" cover over all pipe sections, unless otherwise indicated. 4. Install temporary inlet protection for all inlets immediately after inlet has been installed.

6. Grading contractor shall meet with Landscape Architect, Civil Engineer, and/or Owner on site to review clearing, demolition, and grading prior to

7. Contractor shall be responsible for locating and protecting existing utilities and structures. Contact Landscape Architect and/or Management and applicable utility companies if conflicts arise, if existing conditions conflict with new construction, or if utility tie-in locations are required. Review

8. Contractor is responsible for minimal disturbance of existing vegetation during installation of any and all underground utilities.

10. Layout all site elements in field prior to construction for approval by Landscape Architect and/or Management.

I. Contractor to schedule a pre-construction conference with Landscape Architect and Owner's Representative before construction commences. 2. Establish utility locations and subsurface drainage locations prior to digging. Consult construction manager and/or call 1-800-632-4949.

4. Refer to erosion control drawings via civil engineer for construction sequence. Ensure erosion control measures are established and maintained

7. Upon completion of fine grading and paving, install permanent vegetative plantings and cover within 15 working days following completion of site

After site is stabilized and plantings are established, remove all temporary erosion control measures and complete permanent planting.

10. Irrigation via hand watering or other means will be required for the first 12 months with 1" per week for plantings unless otherwise directed.