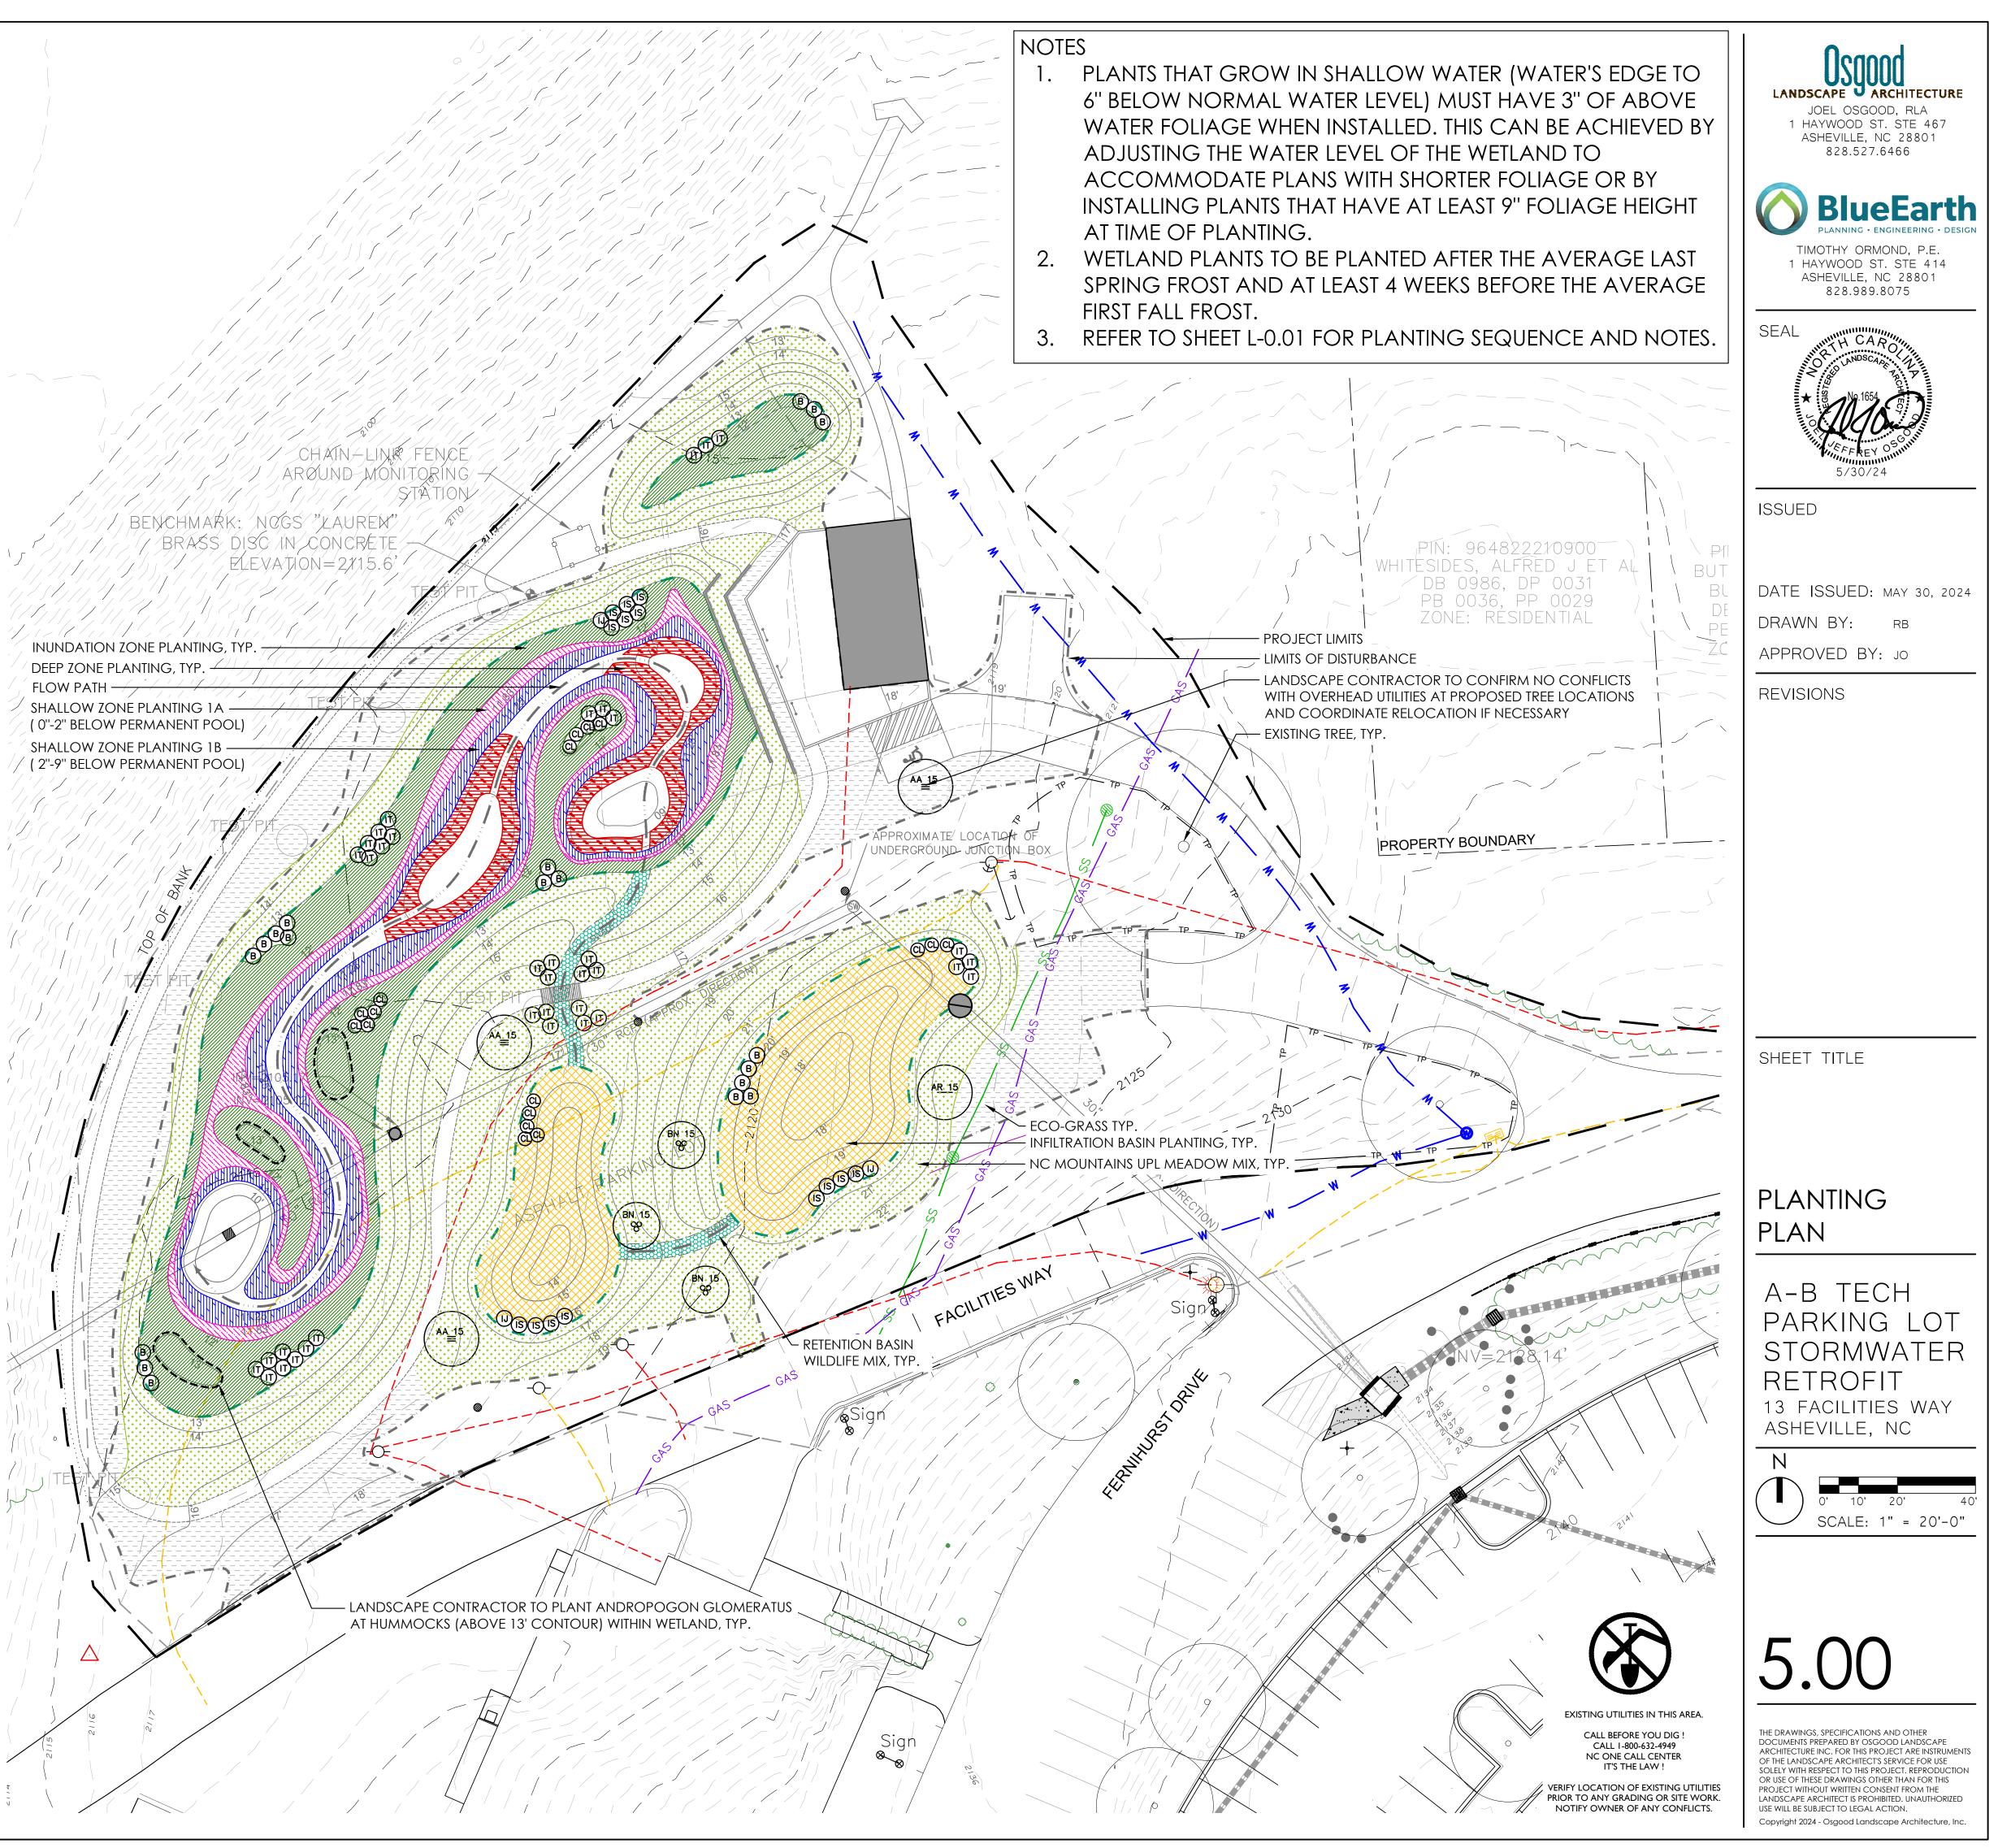

#### TREE PROTECTION NOTES

"Shall" refers to a practice that is mandatory; "should" refers to a practice that is recommended. If a "should" recommendation will not be followed, written explanation must be provided to and approved by the Arborist and Landscape Architect.

- Architect approval.
- cleanly with pruning saw to avoid infection of trees to remain. 6. When preparing proposed landscape beds, do not till within the drip line of existing vegetation.
- event shall motorized vehicles or equipment enter the protected area.
- 10. All clearing and grubbing within the protected area shall be done with HAND TOOLS ONLY and under the direction of the Landscape Architect
- and Arborist.
- 12. ENHANCED/RIGID Tree Protection Fence shall be installed around all Specimen trees with metal posts and rails with green, black, or brown mesh fencing preferred.
- remain in place throughout construction as indicated on the plan.

#### LAYOUT NOTES

- I. Do not scale site features from drawing. a minimum.
- 5. Contractor shall verify layout/staking and grades in field and notify Landscape Architect and/or Management if any conflicts and/or ambiguities arise.
- starting work.
- tie-in locations and coordinate with building utility locations.
- 9. Existing vegetation is not to be damaged or disturbed outside of clearing limits.
- 11. Layout and grades of proposed walks to be verified with Landscape Architect and/or Management.
- 12. Refer to landscape plan for plant material locations, landscape lighting (if applicable), and other landscape features.

#### PLANTING SEQUENCE NOTES

- 3. Final planting locations subject to landscape architect and/or owner review before digging.
- before any fine grading.
- 5. Refer to soil and planting recommendation for all planting bed and soil amendment preparation.
- 6. Begin fine grading and hardscape paving area per architect, civil, and landscape architect plans. construction.
- 9. Mulch trees and shrubs as specified on drawings.

#### PLANTING NOTES

- I. All vegetation shall meet the minimum size requirements indicated in the plant schedule.
- consisting of either bole or branch wood and bark.
- 4. Contractor shall verify quantities and is responsible for all plants shown on the plan. shall be provided at contractor's expense.
- 6. Prune plant material only as directed by Landscape Architect. Shrubs and trees shall not have sheared appearance. considered to be incidental to the work
- 8. Areas under existing tree drip lines are not to be tilled. Hand digging ONLY in these areas.
- 9. Revegetate all disturbed areas with the specified permanent ground cover seed mix as indicated in the planting schedule.
- 10. Refer to planting and soil recommendations and specifications for additional information.

### UTILITY NOTES

- I. All utilities to be located and marked before planting install.

I. A root protection zone (RPZ) shall be established around the trees identified by Arborist and Landscape Architect for protection. 2. No work shall begin until the tree protection fencing has been installed for this RPZ and approved by the Arborist and Landscape Architect. Tree protection fencing shall be maintained and repaired by the contractor during construction. The fencing shall be a minimum of 4' height. 3. Any linear excavation for utility lines, foundations, roads, and sidewalks is considered trenching. No trenching should be allowed within the rpz. 4. Tree branches in conflict with construction shall be cut cleanly according to ANSI A300 Pruning Standards, only after Arborist and Landscape

5. Trees which are damaged or lost due to the contractor's negligence during construction shall be mitigated. Any roots over I" diameter shall be cu

7. The protected area shall be maintained at its original grade, with no storage of fill, compaction of soil or trenching or cutting of tree roots. In no

8. The contractor shall not cause or allow the cleaning of equipment, storage or disposal of materials such as paints, solvents, asphalt, concrete, or any material that can damage the health of vegetation within the drip line of protected vegetation or to flow into the RPZ. 9. No attachment of wires (exclusive of protective guide wires), signs, or permits shall be fastened to vegetation within the protected area.

II. All existing trees shown on plan are per field survey. Contact Landscape Architect if ambiguities arise regarding trees to remain.

13. Construction access and staging to take place outside of all designated RPZ, and as directed by landscape architect and arborist. Rigid fencing to

2. All plants must meet the requirements of the most recent edition of the American Standards for Nursery Stock, ANSI 260.1. Plants must be healthy, well-branched, and free of disease and insect infestation. Landscape Architect reserves the right to reject any plant material. 3. Mulch tree and shrub planting areas with aged double ground, shredded hardwood mulch no more or less than 2-3" in depth as directed by Landscape Architect. Mulch should be aged a minimum of six months and shall be free of weed seeds, soil, roots, or any other substance not

5. Contractor shall guarantee all planting for one year from completion of work unless otherwise directed by owners. Replacement plant and labor

7. Existing plants to remain shall be flagged for approval by owner and Landscape Architect. Protection of existing trees and/or vegetation is

II. Contractor shall seek approval from landscape architect prior to any plant species and/or cultivar substitutions.

2. Plant locations may need to be adjusted to meet utility offsets or revisions to utility locations subsequent to drawing issue.