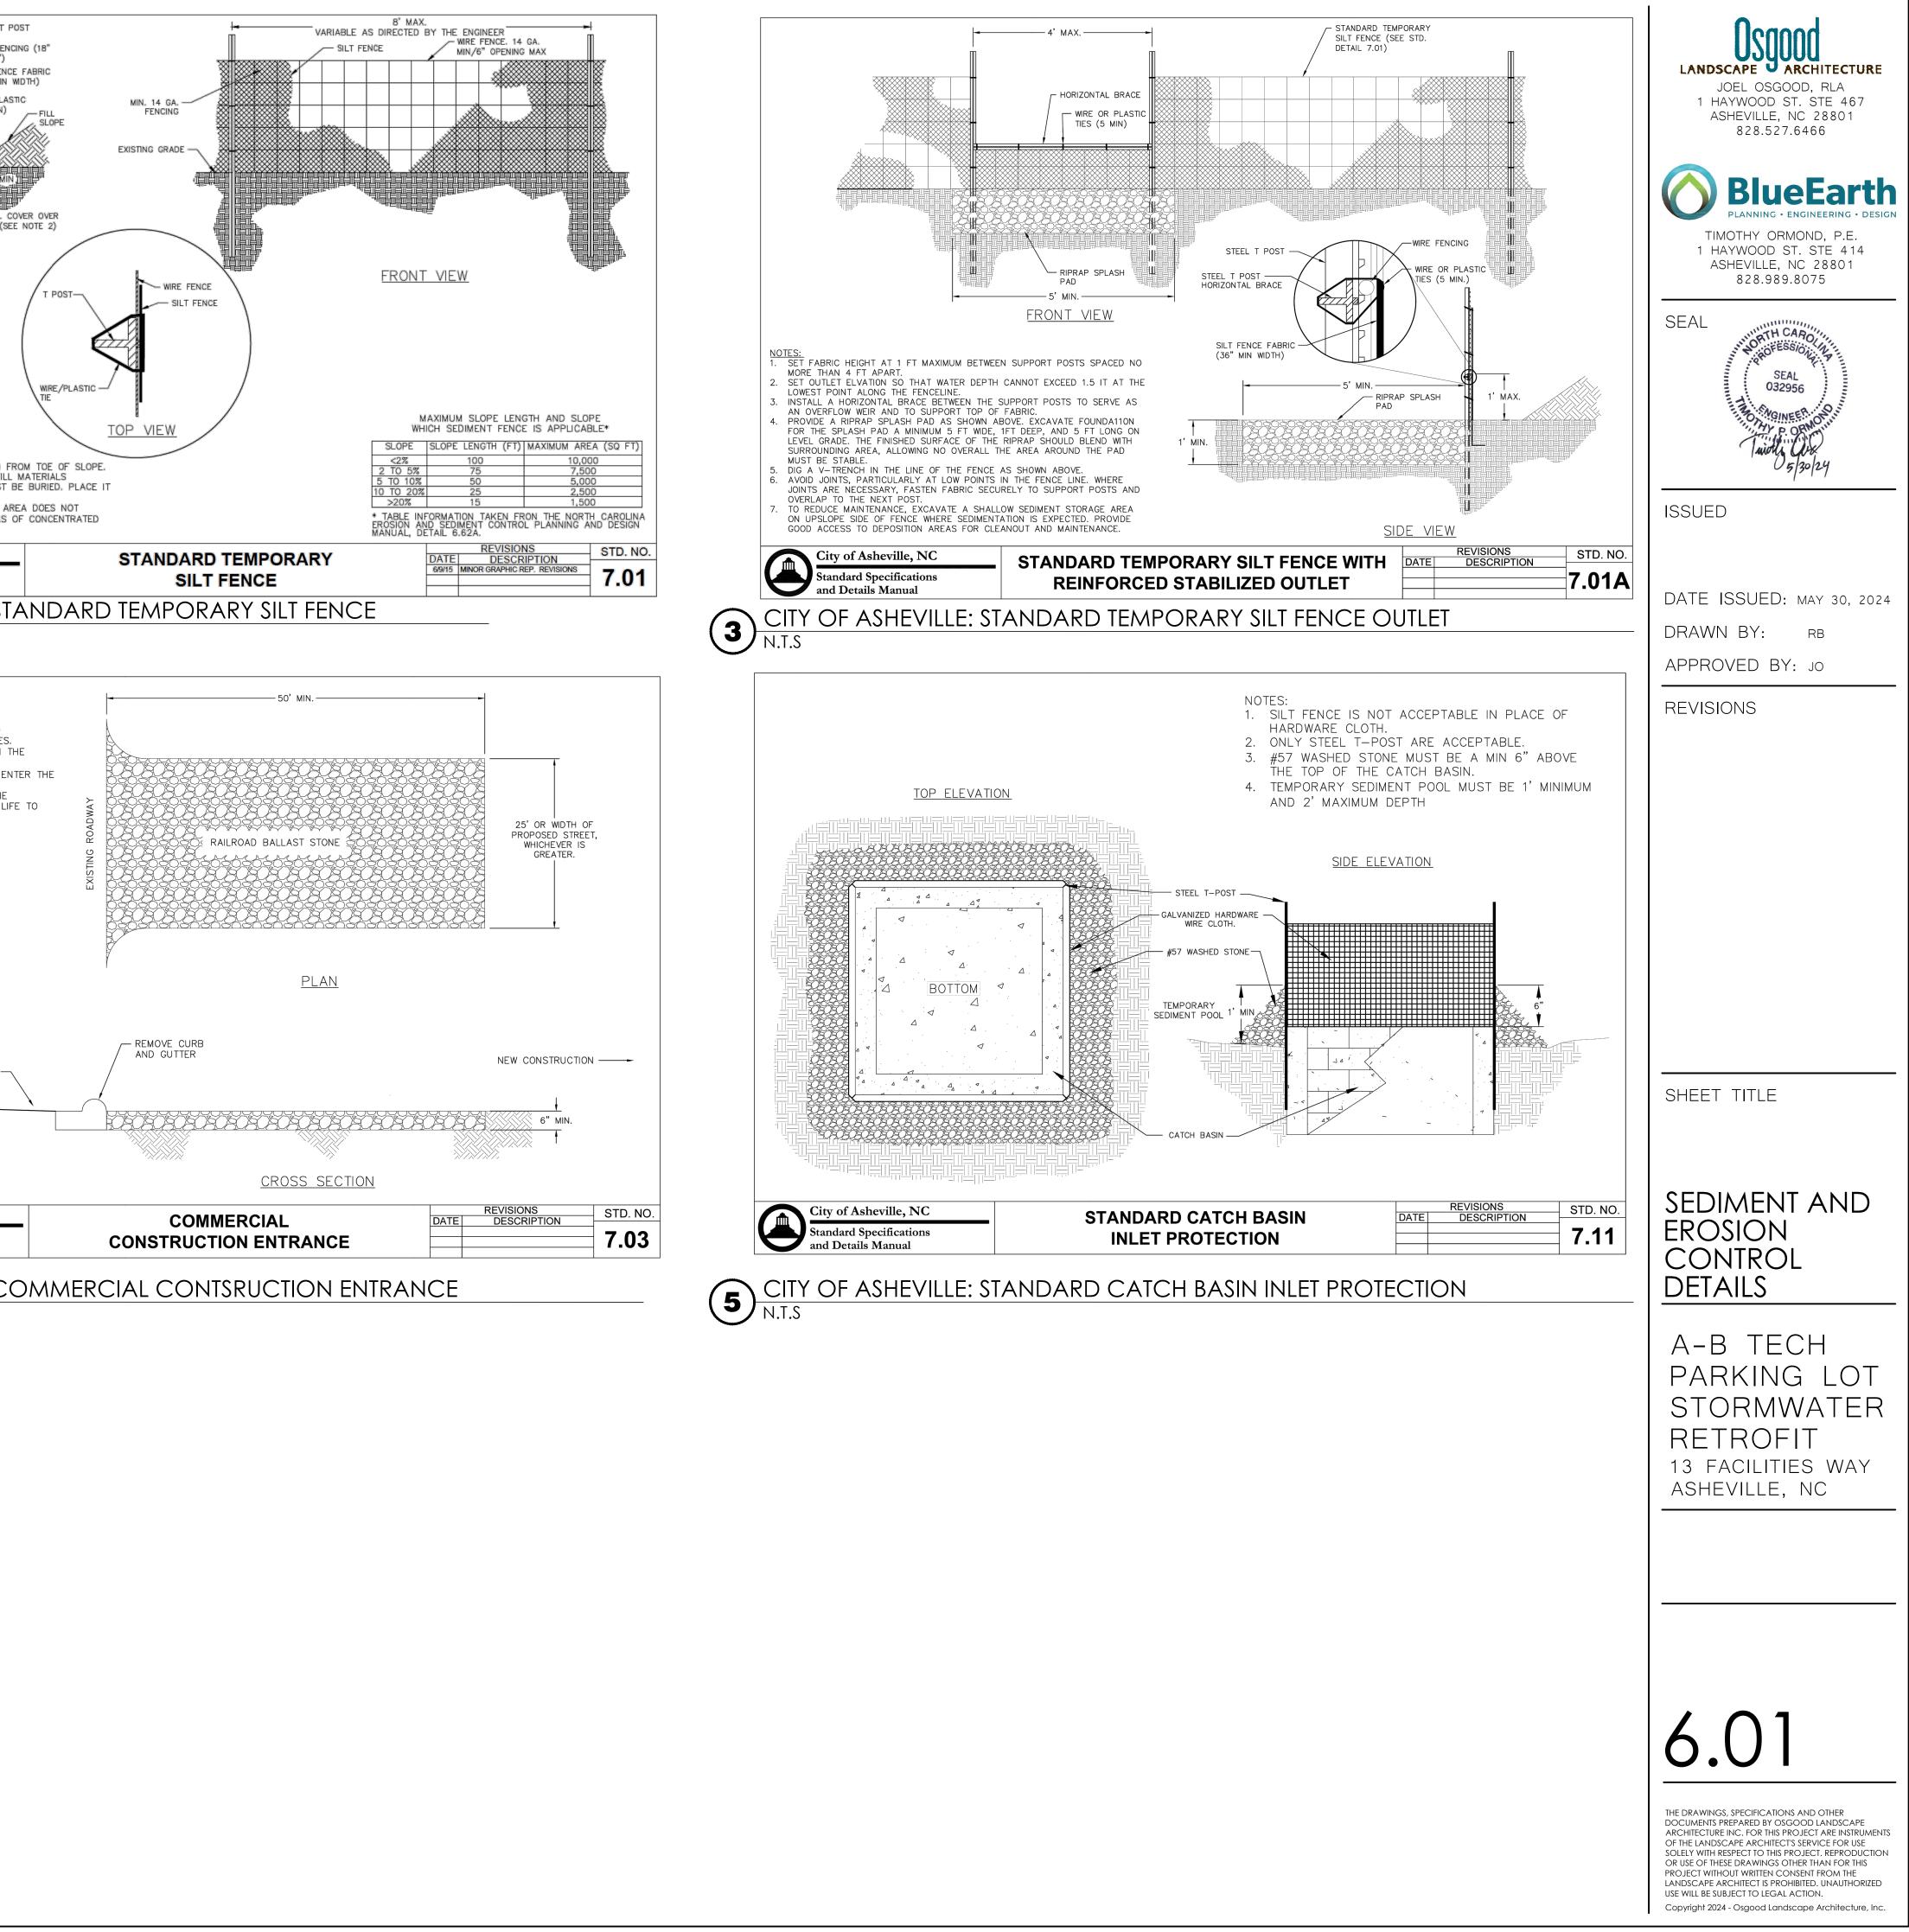

## **EROSION + SEDIMENT CONTROL CONSTRUCTION SEQUENCE**

- 2. Call 1-900-632-4949 for utility locations prior to digging.
- 3. Establish construction access, routes, and staging area.
- 4. Install temporary silt fencing and inlet protection for all existing drains. 5. Install construction entrance as indicated on plans or as discussed with the city inspector.
- 6. Install tree protection fencing.
- 7. Clear and grub site.
- 8. Begin rough grading of site.
- 10. Install new runoff conveyance systems, channels, and inlets per plans.
- II. Install temporary inlet protection immediately after new inlet installation.
- 13. Install erosion control matting in ditches/swales as required by plan set.
- 14. Perform fine grading of site.
- site construction.
- 16. Once site is stabilized, remove all temporary measures and complete permanent vegetative cover.
- 17. Contractor to coordinate earthwork stock piling exhibit for engineering review and approval.